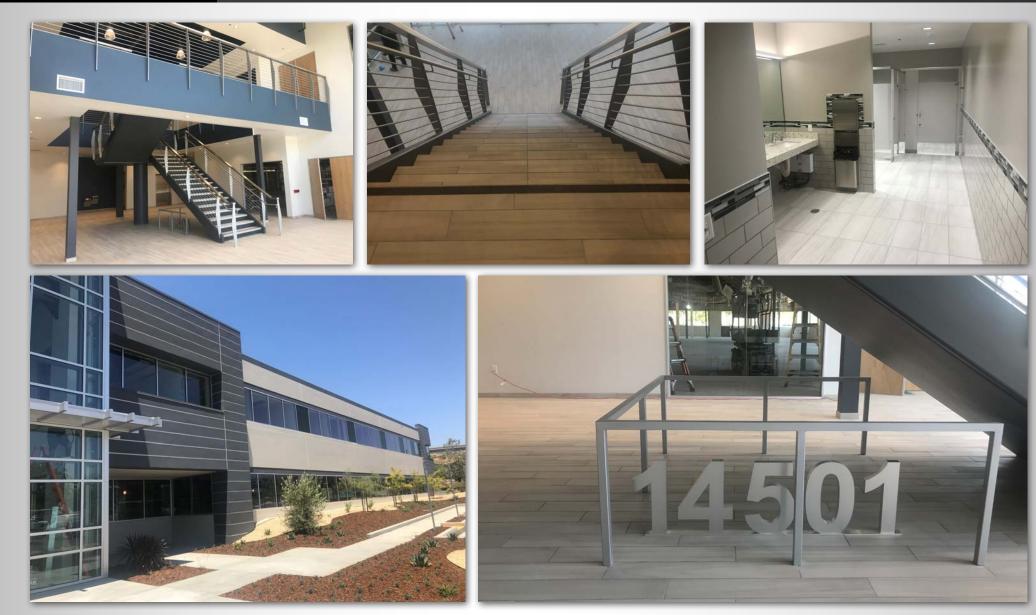

| SUITE SIZE       | 34,534 SF                 |
| 34,634 SF                 | OFFICE / R&D     | ±3,500 SF                 |
| 14,999 SF                 | MEZZANINE        | None                      |
| 1 GL                      | LOADING*         | 1 GL                      |
| ±1,000 Amps               | POWER            | ±1,000 Amps               |
| ±120 Stalls<br>(2.5/1000) | PARKING          | ±120 Stalls<br>(2.5/1000) |

\*Loading may vary based on tenant's requirements

### **SUITE HIGHLIGHTS**

- Additional Loading Possible
- Office Can Be Built To Suit
- Heavy Power
- 100% HVAC Possible
- Parking Ratio Up To 4/1,000 Achievable
- Mezzanine Can Be Removed
- Ideal Engineering Space



Professionally owned and managed by:

### Mnearon



### 2Q 2018 REMODEL PHOTOS



Professionally owned and managed by:

### Mnearon





### 2Q 2018 REMODEL PHOTOS





Professionally owned and managed by:

## Mnearon

### AVAILABLE FOR LEASE

For more information please contact:

#### **MICHAEL TINGUS**

President 818.223.4380 mtingus@lee-re.com www.miketingus.com License ID # 01013724

#### **GRANT FULKERSON, SIOR**

Managing Director 818.449.4401 gfulkerson@lee-re.com www.fulkerson-re.com License ID # 01483890

Lee & Associates® LA North/Ventura, Inc. Corporate ID #01191898 A Member of the Lee & Associates Group of Companies

26050 Mureau Road, Suite 101 Calabasas, CA 91302 P: 818-223-4388 F: 818-591-1450 www.lee-associates.com



COMMERCIAL REAL ESTATE SERVICES

No warranty or representation is made to the accuracy of the foregoing information. Terms of sale or le