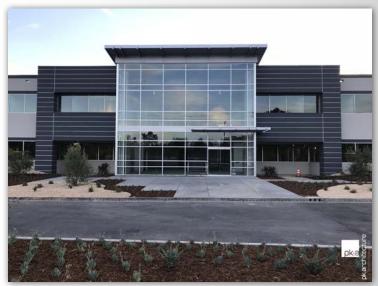

#### **PROJECT HIGHLIGHTS**

- STATE-OF-THE-ART R&D FACILITY
- IMMEDIATE HIGHWAY 118/23 ACCESS
- OUTSTANDING CLEAR HEIGHTS (UP TO 28')
- HEAVY POWER
- ADDITIONAL PARKING POSSIBLE
- HIGHWAY VISIBILITY
- COMPLETE REMODEL IN PROGRESS

#### **PROJECT SPECIFICATIONS**

|   | AVAILABILITY   | 49,633 SF               |
|---|----------------|-------------------------|
|   | ► GROUND FLOOR | 34,634 SF               |
|   | MEZZANINE      | 14,999 SF               |
|   | LEASE RATE     | .\$0.89 PSF NNN         |
|   | LOADING        | .1 GL (can add loading) |
|   | MIN CLR HT     | 24 Feet+                |
|   | POWER          | 1,000A 277-480V         |
|   | ZONING         | M2                      |
|   | YEAR BUILT     | 1986                    |
| ٠ | PARKING        | 2.5/1,000+              |
|   |                |                         |