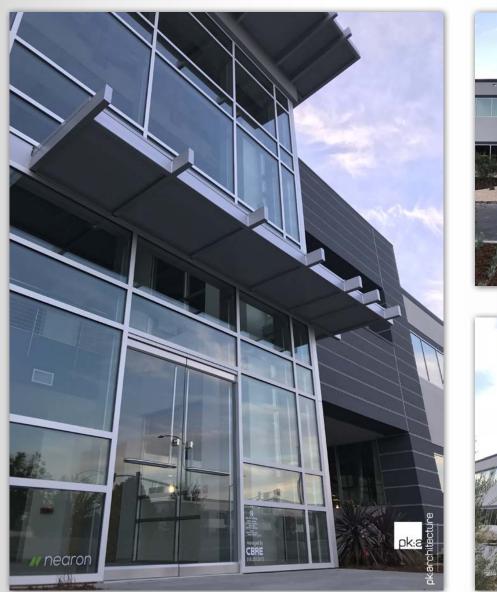

#### **PROJECT HIGHLIGHTS**

- STATE-OF-THE-ART R&D FACILITY
- IMMEDIATE HIGHWAY 118/23 ACCESS
- OUTSTANDING CLEAR HEIGHTS (UP TO 28')
- HEAVY POWER
- ADDITIONAL PARKING POSSIBLE
- HIGHWAY VISIBILITY
- COMPLETE REMODEL IN PROGRESS

#### **PROJECT SPECIFICATIONS**

|   | AVAILABILITY   | 49,633 SF               |
|---|----------------|-------------------------|
|   | ► GROUND FLOOR | 34,634 SF               |
|   | MEZZANINE      | 14,999 SF               |
|   | LEASE RATE     | .\$0.89 PSF NNN         |
|   | LOADING        | .1 GL (can add loading) |
|   | MIN CLR HT     | 24 Feet+                |
|   | POWER          | 1,000A 277-480V         |
|   | ZONING         | M2                      |
|   | YEAR BUILT     | 1986                    |
| ٠ | PARKING        | 2.5/1,000+              |
|   |                |                         |