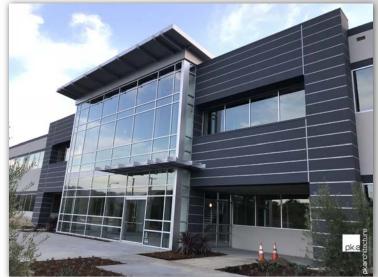

#### **PROJECT HIGHLIGHTS**

- STATE-OF-THE-ART R&D FACILITY
- IMMEDIATE HIGHWAY 118/23 ACCESS
- OUTSTANDING CLEAR HEIGHTS (UP TO 28')
- HEAVY POWER
- ADDITIONAL PARKING POSSIBLE
- HIGHWAY VISIBILITY
- COMPLETE REMODEL IN PROGRESS

#### **PROJECT SPECIFICATIONS**

|   | AVAILABILITY   | 49,633 SF               |
|---|----------------|-------------------------|
|   | ► GROUND FLOOR | 34,634 SF               |
|   | MEZZANINE      | 14,999 SF               |
|   | LEASE RATE     | .\$0.89 PSF NNN         |
|   | LOADING        | .1 GL (can add loading) |
|   | MIN CLR HT     | 24 Feet+                |
|   | POWER          | 1,000A 277-480V         |
|   | ZONING         | M2                      |
|   | YEAR BUILT     | 1986                    |
| ٠ | PARKING        | 2.5/1,000+              |
|   |                |                         |