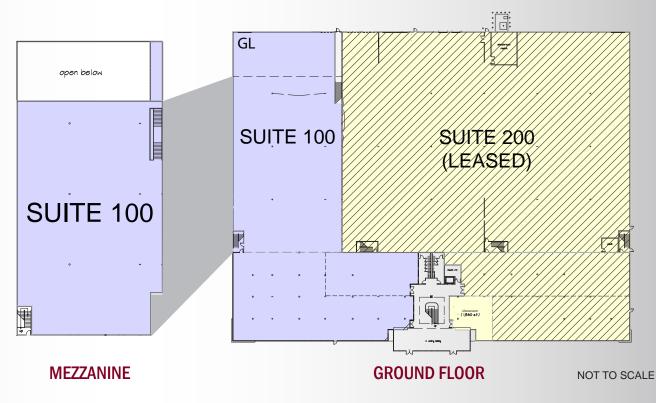

### **DEMISING PLANS**

| OPTION A                  | <b>SUITE 100</b> | OPTION B                  |
|---------------------------|------------------|---------------------------|
| 49,633 SF                 | SUITE SIZE       | 34,534 SF                 |
| 34,634 SF                 | OFFICE / R&D     | ±3,500 SF                 |
| 14,999 SF                 | MEZZANINE        | None                      |
| 1 GL                      | LOADING*         | 1 GL                      |
| ±1,000 Amps               | POWER            | ±1,000 Amps               |
| ±120 Stalls<br>(2.5/1000) | PARKING          | ±120 Stalls<br>(2.5/1000) |

\*Loading may vary based on tenant's requirements

### **SUITE HIGHLIGHTS**

- Additional Loading Possible
- Office Can Be Built To Suit
- Heavy Power
- 100% HVAC Possible
- Parking Ratio Up To 4/1,000 Achievable
- Mezzanine Can Be Removed
- Ideal Engineering Space