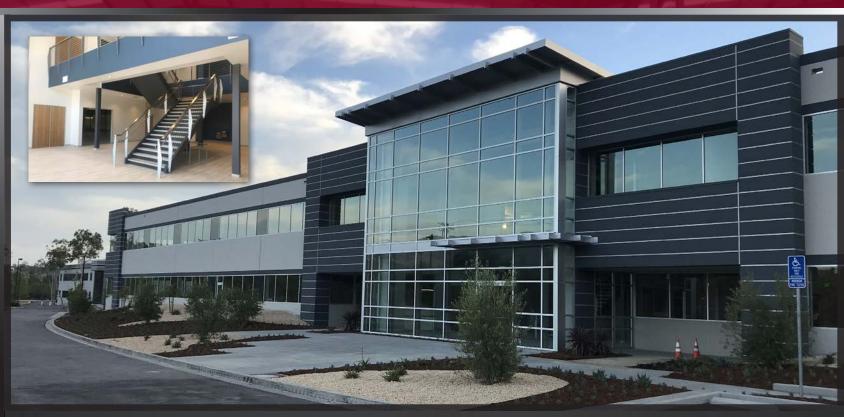

#### **PROJECT HIGHLIGHTS**

- STATE-OF-THE-ART R&D FACILITY
- IMMEDIATE HIGHWAY 118/23 ACCESS
- OUTSTANDING CLEAR HEIGHTS (UP TO 28')
- HEAVY POWER
- ADDITIONAL PARKING POSSIBLE
- HIGHWAY VISIBILITY
- COMPLETE REMODEL IN PROGRESS

#### **PROJECT SPECIFICATIONS**

|   | AVAILABILITY   | 49,633 SF               |
|---|----------------|-------------------------|
|   | ► GROUND FLOOR | 34,634 SF               |
|   | MEZZANINE      | 14,999 SF               |
|   | LEASE RATE     | .\$0.89 PSF NNN         |
|   | LOADING        | .1 GL (can add loading) |
|   | MIN CLR HT     | 24 Feet+                |
|   | POWER          | 1,000A 277-480V         |
|   | ZONING         | M2                      |
|   | YEAR BUILT     | 1986                    |
| ٠ | PARKING        | 2.5/1,000+              |
|   |                |                         |