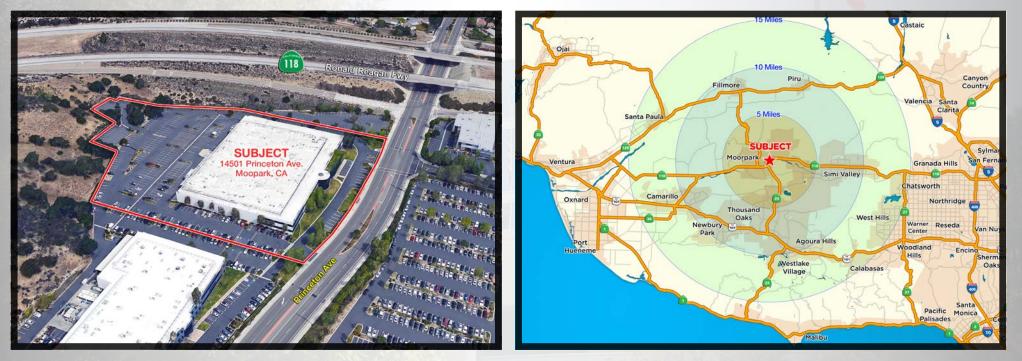

TO 28')
- HEAVY POWER
- ADDITIONAL PARKING POSSIBLE
- HIGHWAY VISIBILITY
- COMPLETE REMODEL IN PROGRESS

#### **PROJECT SPECIFICATIONS**

|   | AVAILABILITY   | 49,633 SF               |
|---|----------------|-------------------------|
|   | ► GROUND FLOOR | 34,634 SF               |
|   | MEZZANINE      | 14,999 SF               |
|   | LEASE RATE     | .\$0.89 PSF NNN         |
|   | LOADING        | .1 GL (can add loading) |
|   | MIN CLR HT     | 24 Feet+                |
|   | POWER          | 1,000A 277-480V         |
|   | ZONING         | M2                      |
|   | YEAR BUILT     | 1986                    |
| ٠ | PARKING        | 2.5/1,000+              |
|   |                |                         |

Professionally owned and managed by:

Mnearon

### AVAILABLE FOR LEASE



MAPS



### Mnearon

### AVAILABLE FOR LEASE

### **DEMISING PLANS**

| OPTION A                  | <b>SUITE 100</b> | OPTION B                  |
|---------------------------|------------------|---------------------------|
| 49,633 SF                 | SUITE SIZE       | 34,534 SF                 |
| 34,634 SF                 | OFFICE / R&D     | ±3,500 SF                 |
| 14,999 SF                 | MEZZANINE        | None                      |
| 1 GL                      | LOADING*         | 1 GL                      |
| ±1,000 Amps               | POWER            | ±1,000 Amps               |
| ±120 Stalls<br>(2.5/1000) | PARKING          | ±120 Stalls<br>(2.5/1000) |

\*Loading may vary based on tenant's requirements

### **SUITE HIGHLIGHTS**

- Additional Loading Possible
- Of